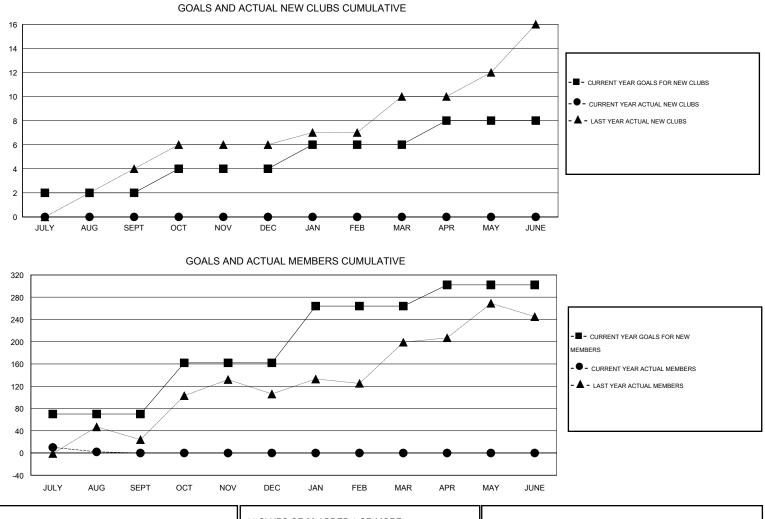

## LOCATION PHILIPPINES

| Clubs                 |                  |           |                  |                  | Members               |                    |                                     |                    |                  |
|-----------------------|------------------|-----------|------------------|------------------|-----------------------|--------------------|-------------------------------------|--------------------|------------------|
| RESULTS FOR 2016-2017 |                  |           |                  |                  | RESULTS FOR 2016-2017 |                    |                                     |                    |                  |
| QUARTER               | NEW CLUB<br>GOAL | NEW CLUBS | DROPPED<br>CLUBS | NET<br>GAIN/LOSS | QUARTER               | NEW MEMBER<br>GOAL | CHARTER AND<br>NEW MEMBERS<br>ADDED | DROPPED<br>MEMBERS | NET<br>GAIN/LOSS |
| JULY/AUG/SEPT         | 2                | 0         | 1                | -1               | JULY/AUG/SEPT         | 70                 | 42                                  | 40                 | 2                |
| OCT/NOV/DEC           | 2                | 0         | 0                | 0                | OCT/NOV/DEC           | 92                 | 0                                   | 0                  | 0                |
| JAN/FEB/MAR           | 2                | 0         | 0                | 0                | JAN/FEB/MAR           | 102                | 0                                   | 0                  | 0                |
| APR/MAY/JUNE          | 2                | 0         | 0                | 0                | APR/MAY/JUNE          | 38                 | 0                                   | 0                  | 0                |

11 CLUBS OF 68 ADDED 1 OR MORE GENDER DISTRIBUTION DROPPED CLUBS: 1 NEW MEMBERS 1,128 (55.32%) MALE 911 (44.68%) FEMALE DROPPED MEMBERS 0 DECEASED CLICK HERE FOR HEALTH 504 FAMILY UNIT MEMBERS 22 CLUB CANCELLED ASSESSMENT DATA 220 HEAD OF HOUSEHOLD 18 OTHER 284 NON-HEAD OF HOUSEHOLD 40 TOTAL